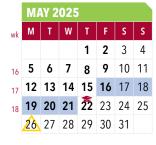

### SPRING SESSIONS 2025 JANUARY 13 - MAY 21

| REGISTRATION<br>FOR CLASSES                                 | FULL-TERM<br>(1/13 - 5/21)                                                                                       | FAST<br>TRACK I<br>(1/13 - 3/7) | EARLY<br>14-WEEK<br>SESSION<br>(1/13 - 4/25) | 14-WEEK<br>SESSION<br>(2/3-5/15) | FAST<br>TRACK II<br>(3/24 - 5/15) |
|-------------------------------------------------------------|------------------------------------------------------------------------------------------------------------------|---------------------------------|----------------------------------------------|----------------------------------|-----------------------------------|
| Application Period begins (online with OpenCCC)             | September 1, 2024                                                                                                |                                 |                                              |                                  |                                   |
| Schedule of Classes on the website                          | October 21, 2024                                                                                                 |                                 |                                              |                                  |                                   |
| Registration Notifications                                  | October 21, 2024                                                                                                 |                                 |                                              |                                  |                                   |
| Registration Period Begins                                  | November 4, 2024                                                                                                 |                                 |                                              |                                  |                                   |
| Registration Period Ends                                    | Day prior to class start date                                                                                    |                                 |                                              |                                  |                                   |
| PAYMENT DEADLINE                                            | All payments must be made within 3 calendar days (including holidays and weekends) from the date of registration |                                 |                                              |                                  |                                   |
| INSTRUCTION BEGINS                                          | January 13                                                                                                       | January 13                      | January 13                                   | February 3                       | March 24                          |
| Late Registration Begins (Add Authorization Required)       | First day of class                                                                                               |                                 |                                              |                                  |                                   |
| Late Registration Ends (Deadline to ADD classes)            | January 27                                                                                                       | January 17                      | January 17                                   | February 7                       | March 28                          |
| REFUND DEADLINE                                             | For specific details, refer to the Registration widget in the Chaffey portal                                     |                                 |                                              |                                  |                                   |
| Census submission due from Faculty                          | January 29                                                                                                       | January 17                      | January 27                                   | February 18                      | March 28                          |
| Deadline to DROP classes without a "W" grade                | February 2                                                                                                       | January 21                      | January 29                                   | February 20                      | April 2                           |
| Deadline to apply for degrees, certificates, and graduation |                                                                                                                  |                                 | March 28                                     |                                  |                                   |
| Deadline to DROP classes with a "W" grade                   | April 8                                                                                                          | February 13                     | March 12                                     | April 10                         | April 28                          |
| Deadline to ADD open-entry/exit classes                     | April 25                                                                                                         | _                               | -                                            | -                                | _                                 |
| FINAL EXAMINATIONS                                          | May 16 - 21                                                                                                      | _                               | -                                            | -                                | _                                 |
| INSTRUCTION ENDS                                            | May 21                                                                                                           | March 7                         | April 25                                     | May 15                           | May 15                            |
| Grades due from Faculty                                     | May 30                                                                                                           | March 14                        | May 2                                        | May 22                           | May 22                            |
| Grades available online                                     | June 2                                                                                                           | March 15                        | May 3                                        | May 23                           | May 23                            |
| 2025 COMMENCEMENT                                           | May 22                                                                                                           |                                 |                                              |                                  |                                   |

## LEGEND

= Instruction Begins

 $\triangle$  = Holiday

= Final Examinations

= Spring Break

= Commencement

= Institutional Flex Days. No classes held.