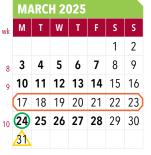

### SPRING SESSIONS 2025 JANUARY 13 - MAY 21

| REGISTRATION<br>FOR CLASSES                                 | FULL-TERM<br>(1/13 - 5/21)                                                                                       | FAST<br>TRACK I<br>(1/13 - 3/7) | EARLY<br>14-WEEK<br>SESSION<br>(1/13 - 4/25) | 14-WEEK<br>SESSION<br>(2/3-5/15) | FAST<br>TRACK II<br>(3/24 - 5/15) |
|-------------------------------------------------------------|------------------------------------------------------------------------------------------------------------------|---------------------------------|----------------------------------------------|----------------------------------|-----------------------------------|
| Application Period begins (online with OpenCCC)             | September 1, 2024                                                                                                |                                 |                                              |                                  |                                   |
| Schedule of Classes on the website                          | October 21, 2024                                                                                                 |                                 |                                              |                                  |                                   |
| Registration Notifications                                  | October 21, 2024                                                                                                 |                                 |                                              |                                  |                                   |
| Registration Period Begins                                  | November 4, 2024                                                                                                 |                                 |                                              |                                  |                                   |
| Registration Period Ends                                    | Day prior to class start date                                                                                    |                                 |                                              |                                  |                                   |
| PAYMENT DEADLINE                                            | All payments must be made within 3 calendar days (including holidays and weekends) from the date of registration |                                 |                                              |                                  |                                   |
| INSTRUCTION BEGINS                                          | January 13                                                                                                       | January 13                      | January 13                                   | February 3                       | March 24                          |
| Late Registration Begins (Add Authorization Required)       | First day of class                                                                                               |                                 |                                              |                                  |                                   |
| Late Registration Ends (Deadline to ADD classes)            | January 27                                                                                                       | January 17                      | January 17                                   | February 7                       | March 28                          |
| REFUND DEADLINE                                             | For specific details, refer to the Registration widget in the Chaffey portal                                     |                                 |                                              |                                  |                                   |
| Census submission due from Faculty                          | January 29                                                                                                       | January 17                      | January 27                                   | February 18                      | March 28                          |
| Deadline to DROP classes without a "W" grade                | February 2                                                                                                       | January 21                      | January 29                                   | February 20                      | April 2                           |
| Deadline to apply for degrees, certificates, and graduation |                                                                                                                  |                                 | March 28                                     |                                  |                                   |
| Deadline to DROP classes with a "W" grade                   | April 8                                                                                                          | February 13                     | March 12                                     | April 10                         | April 28                          |
| Deadline to ADD open-entry/exit classes                     | April 25                                                                                                         | _                               | -                                            | -                                | _                                 |
| FINAL EXAMINATIONS                                          | May 16 - 21                                                                                                      | _                               | -                                            | -                                | _                                 |
| INSTRUCTION ENDS                                            | May 21                                                                                                           | March 7                         | April 25                                     | May 15                           | May 15                            |
| Grades due from Faculty                                     | May 30                                                                                                           | March 14                        | May 2                                        | May 22                           | May 22                            |
| Grades available online                                     | June 2                                                                                                           | March 15                        | May 3                                        | May 23                           | May 23                            |
| 2025 COMMENCEMENT                                           | May 22                                                                                                           |                                 |                                              |                                  |                                   |

#### **HOLIDAYS**

| Martin Luther King Jr. Day (college closed) | January 20, 2025    |
|---------------------------------------------|---------------------|
| Lincoln Day (college closed)                | February 14, 2025   |
| Washington Day (college closed)             | February 17, 2025   |
| Spring Break (no classes held)              | March 17 - 23, 2025 |
| César Chávez Day (college closed)           | March 31, 2025      |

## LEGEND

= Instruction Begins

 $\triangle$  = Holiday

= Final Examinations

= Spring Break

= Commencement

= Institutional Flex Days. No classes held.