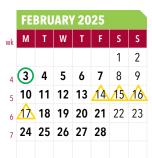

### SPRING SESSIONS 2025 JANUARY 13 - MAY 21

| REGISTRATION<br>FOR CLASSES                                 | FULL-TERM<br>(1/13 - 5/21)                                                                                       | FAST<br>TRACK I<br>(1/13 - 3/7) | EARLY<br>14-WEEK<br>SESSION<br>(1/13 - 4/25) | 14-WEEK<br>SESSION<br>(2/3-5/15) | FAST<br>TRACK II<br>(3/24 - 5/15) |
|-------------------------------------------------------------|------------------------------------------------------------------------------------------------------------------|---------------------------------|----------------------------------------------|----------------------------------|-----------------------------------|
| Application Period begins (online with OpenCCC)             | September 1, 2024                                                                                                |                                 |                                              |                                  |                                   |
| Schedule of Classes on the website                          | October 21, 2024                                                                                                 |                                 |                                              |                                  |                                   |
| Registration Notifications                                  | October 21, 2024                                                                                                 |                                 |                                              |                                  |                                   |
| Registration Period Begins                                  | November 4, 2024                                                                                                 |                                 |                                              |                                  |                                   |
| Registration Period Ends                                    | Day prior to class start date                                                                                    |                                 |                                              |                                  |                                   |
| PAYMENT DEADLINE                                            | All payments must be made within 3 calendar days (including holidays and weekends) from the date of registration |                                 |                                              |                                  |                                   |
| INSTRUCTION BEGINS                                          | January 13                                                                                                       | January 13                      | January 13                                   | February 3                       | March 24                          |
| Late Registration Begins (Add Authorization Required)       | First day of class                                                                                               |                                 |                                              |                                  |                                   |
| Late Registration Ends (Deadline to ADD classes)            | January 27                                                                                                       | January 17                      | January 17                                   | February 7                       | March 28                          |
| REFUND DEADLINE                                             | For specific details, refer to the Registration widget in the Chaffey portal                                     |                                 |                                              |                                  |                                   |
| Census submission due from Faculty                          | January 29                                                                                                       | January 17                      | January 27                                   | February 18                      | March 28                          |
| Deadline to DROP classes without a "W" grade                | February 2                                                                                                       | January 21                      | January 29                                   | February 20                      | April 2                           |
| Deadline to apply for degrees, certificates, and graduation |                                                                                                                  |                                 | March 28                                     |                                  |                                   |
| Deadline to DROP classes with a "W" grade                   | April 8                                                                                                          | February 13                     | March 12                                     | April 10                         | April 28                          |
| Deadline to ADD open-entry/exit classes                     | April 25                                                                                                         | _                               | -                                            | -                                | _                                 |
| FINAL EXAMINATIONS                                          | May 16 - 21                                                                                                      | _                               | -                                            | -                                | _                                 |
| INSTRUCTION ENDS                                            | May 21                                                                                                           | March 7                         | April 25                                     | May 15                           | May 15                            |
| Grades due from Faculty                                     | May 30                                                                                                           | March 14                        | May 2                                        | May 22                           | May 22                            |
| Grades available online                                     | June 2                                                                                                           | March 15                        | May 3                                        | May 23                           | May 23                            |
| 2025 COMMENCEMENT                                           | May 22                                                                                                           |                                 |                                              |                                  |                                   |

#### **HOLIDAYS**

| Martin Luther King Jr. Day (college closed) | January 20, 2025    |
|---------------------------------------------|---------------------|
| Lincoln Day (college closed)                | February 14, 2025   |
| Washington Day (college closed)             | February 17, 2025   |
| Spring Break (no classes held)              | March 17 - 23, 2025 |
| César Chávez Day (college closed)           | March 31, 2025      |

## LEGEND

= Instruction Begins

 $\triangle$  = Holiday

= Final Examinations

= Spring Break

= Commencement

= Institutional Flex Days. No classes held.