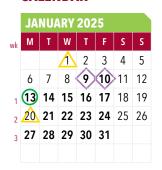

### SPRING SESSIONS 2025 JANUARY 13 - MAY 21

| REGISTRATION<br>FOR CLASSES                                 | FULL-TERM<br>(1/13 - 5/21)                                                                                       | FAST<br>TRACK I<br>(1/13 - 3/7) | EARLY<br>14-WEEK<br>SESSION<br>(1/13 - 4/25) | 14-WEEK<br>SESSION<br>(2/3-5/15) | FAST<br>TRACK II<br>(3/24 - 5/15) |
|-------------------------------------------------------------|------------------------------------------------------------------------------------------------------------------|---------------------------------|----------------------------------------------|----------------------------------|-----------------------------------|
| Application Period begins (online with OpenCCC)             | September 1, 2024                                                                                                |                                 |                                              |                                  |                                   |
| Schedule of Classes on the website                          | October 21, 2024                                                                                                 |                                 |                                              |                                  |                                   |
| Registration Notifications                                  | October 21, 2024                                                                                                 |                                 |                                              |                                  |                                   |
| Registration Period Begins                                  | November 4, 2024                                                                                                 |                                 |                                              |                                  |                                   |
| Registration Period Ends                                    | Day prior to class start date                                                                                    |                                 |                                              |                                  |                                   |
| PAYMENT DEADLINE                                            | All payments must be made within 3 calendar days (including holidays and weekends) from the date of registration |                                 |                                              |                                  |                                   |
| INSTRUCTION BEGINS                                          | January 13                                                                                                       | January 13                      | January 13                                   | February 3                       | March 24                          |
| Late Registration Begins (Add Authorization Required)       | First day of class                                                                                               |                                 |                                              |                                  |                                   |
| Late Registration Ends (Deadline to ADD classes)            | January 27                                                                                                       | January 17                      | January 17                                   | February 7                       | March 28                          |
| REFUND DEADLINE                                             | For specific details, refer to the Registration widget in the Chaffey portal                                     |                                 |                                              |                                  |                                   |
| Census submission due from Faculty                          | January 29                                                                                                       | January 17                      | January 27                                   | February 18                      | March 28                          |
| Deadline to DROP classes without a "W" grade                | February 2                                                                                                       | January 21                      | January 29                                   | February 20                      | April 2                           |
| Deadline to apply for degrees, certificates, and graduation |                                                                                                                  |                                 | March 28                                     |                                  |                                   |
| Deadline to DROP classes with a "W" grade                   | April 8                                                                                                          | February 13                     | March 12                                     | April 10                         | April 28                          |
| Deadline to ADD open-entry/exit classes                     | April 25                                                                                                         | _                               | -                                            | -                                | _                                 |
| FINAL EXAMINATIONS                                          | May 16 - 21                                                                                                      | _                               | -                                            | -                                | _                                 |
| INSTRUCTION ENDS                                            | May 21                                                                                                           | March 7                         | April 25                                     | May 15                           | May 15                            |
| Grades due from Faculty                                     | May 30                                                                                                           | March 14                        | May 2                                        | May 22                           | May 22                            |
| Grades available online                                     | June 2                                                                                                           | March 15                        | May 3                                        | May 23                           | May 23                            |
| 2025 COMMENCEMENT                                           | May 22                                                                                                           |                                 |                                              |                                  |                                   |

#### **HOLIDAYS**

| Martin Luther King Jr. Day (college closed) | January 20, 2025    |
|---------------------------------------------|---------------------|
| Lincoln Day (college closed)                | February 14, 2025   |
| Washington Day (college closed)             | February 17, 2025   |
| Spring Break (no classes held)              | March 17 - 23, 2025 |
| César Chávez Day (college closed)           | March 31, 2025      |

## LEGEND

= Instruction Begins

 $\triangle$  = Holiday

= Final Examinations

= Spring Break

= Commencement

= Institutional Flex Days. No classes held.

#### **INSTITUTIONAL FLEX DAYS**

| Institutional Flex Day (required) | January 9, 2025  |
|-----------------------------------|------------------|
| Institutional Flex Day            | January 10, 2025 |
| Faculty Lecture Day (required)    | April 22, 2025   |