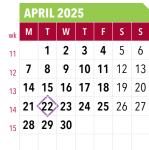

### SPRING SESSIONS 2025 JANUARY 13 - MAY 21

| REGISTRATION<br>FOR CLASSES                                 | FULL-TERM<br>(1/13 - 5/21)                                                                                       | FAST<br>TRACK I<br>(1/13 - 3/7) | EARLY<br>14-WEEK<br>SESSION<br>(1/13 - 4/25) | 14-WEEK<br>SESSION<br>(2/3-5/15) | FAST<br>TRACK II<br>(3/24 - 5/15) |
|-------------------------------------------------------------|------------------------------------------------------------------------------------------------------------------|---------------------------------|----------------------------------------------|----------------------------------|-----------------------------------|
| Application Period begins (online with OpenCCC)             | September 1, 2024                                                                                                |                                 |                                              |                                  |                                   |
| Schedule of Classes on the website                          | October 21, 2024                                                                                                 |                                 |                                              |                                  |                                   |
| Registration Notifications                                  | October 21, 2024                                                                                                 |                                 |                                              |                                  |                                   |
| Registration Period Begins                                  | November 4, 2024                                                                                                 |                                 |                                              |                                  |                                   |
| Registration Period Ends                                    | Day prior to class start date                                                                                    |                                 |                                              |                                  |                                   |
| PAYMENT DEADLINE                                            | All payments must be made within 3 calendar days (including holidays and weekends) from the date of registration |                                 |                                              |                                  |                                   |
| INSTRUCTION BEGINS                                          | January 13                                                                                                       | January 13                      | January 13                                   | February 3                       | March 24                          |
| Late Registration Begins (Add Authorization Required)       | First day of class                                                                                               |                                 |                                              |                                  |                                   |
| Late Registration Ends (Deadline to ADD classes)            | January 27                                                                                                       | January 17                      | January 17                                   | February 7                       | March 28                          |
| REFUND DEADLINE                                             | For specific details, refer to the Registration widget in the Chaffey portal                                     |                                 |                                              |                                  |                                   |
| Census submission due from Faculty                          | January 29                                                                                                       | January 17                      | January 27                                   | February 18                      | March 28                          |
| Deadline to DROP classes without a "W" grade                | February 2                                                                                                       | January 21                      | January 29                                   | February 20                      | April 2                           |
| Deadline to apply for degrees, certificates, and graduation |                                                                                                                  |                                 | March 28                                     |                                  |                                   |
| Deadline to DROP classes with a "W" grade                   | April 8                                                                                                          | February 13                     | March 12                                     | April 10                         | April 28                          |
| Deadline to ADD open-entry/exit classes                     | April 25                                                                                                         | _                               | -                                            | -                                | _                                 |
| FINAL EXAMINATIONS                                          | May 16 - 21                                                                                                      | _                               | -                                            | -                                | _                                 |
| INSTRUCTION ENDS                                            | May 21                                                                                                           | March 7                         | April 25                                     | May 15                           | May 15                            |
| Grades due from Faculty                                     | May 30                                                                                                           | March 14                        | May 2                                        | May 22                           | May 22                            |
| Grades available online                                     | June 2                                                                                                           | March 15                        | May 3                                        | May 23                           | May 23                            |
| 2025 COMMENCEMENT                                           | May 22                                                                                                           |                                 |                                              |                                  |                                   |

## LEGEND

= Instruction Begins

 $\triangle$  = Holiday

= Final Examinations

= Spring Break

= Commencement

= Institutional Flex Days. No classes held.

#### **INSTITUTIONAL FLEX DAYS**

| Institutional Flex Day (required) | January 9, 2025  |
|-----------------------------------|------------------|
| Institutional Flex Day            | January 10, 2025 |
| Faculty Lecture Day (required)    | April 22, 2025   |