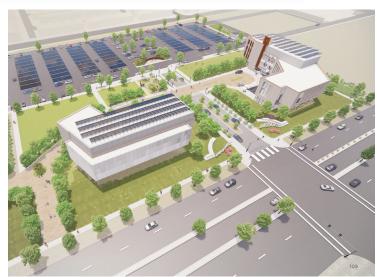

#### PHASE 1

- Welcome Center and Cybrary: 54,000 GSF; 4 stories
- Instructional and Student
   Support Building: 38,100 GSF;
   4 stories
- PV Solar Shade Structure: 33,000 GSF
- Sitework and Infrastructure: drives, parking lots, utilities, green spaces, etc.