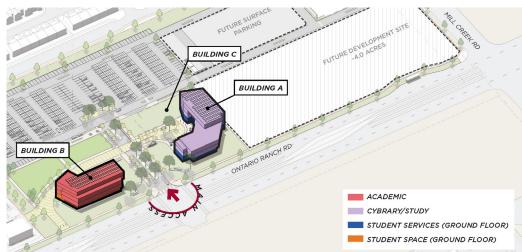

#### PHASE 1

- Welcome Center and Cybrary: 54,000 GSF; 4 stories
- Instructional and Student
   Support Building: 38,100 GSF;
   4 stories
- PV Solar Shade Structure: 33,000 GSF
- Sitework and Infrastructure: drives, parking lots, utilities, green spaces, etc.