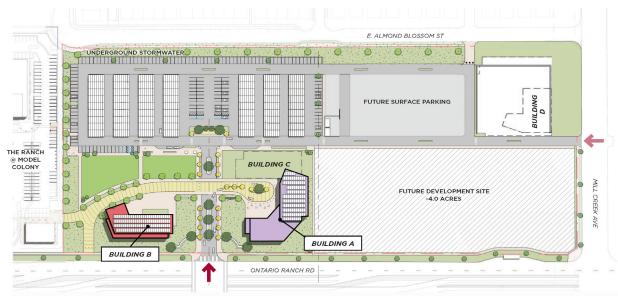

#### PHASE 1

- Welcome Center and Cybrary: 54,000 GSF; 4 stories
- Instructional and Student
   Support Building: 38,100 GSF;
   4 stories
- PV Solar Shade Structure: 33,000 GSF
- Sitework and Infrastructure: drives, parking lots, utilities, green spaces, etc.

## PROJECT UPDATES

- Purchase of 19.1 acres of land in the Ontario
   Ranch area completed in 2021
- Master plan for the new Ontario Campus approved at the December 2023 Chaffey College Governing Board meeting
- Next steps: procurement of criteria architect and CEQA consultants