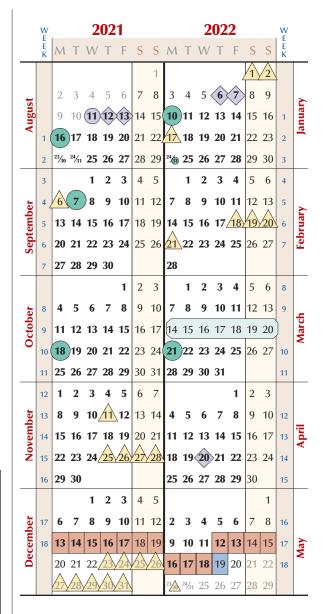

### **Fall Semester 2021** 89 service days/ 86 instructional days

August 16 – December 19

| os service days, oo monderional days                                        |                                                                                                                         |
|-----------------------------------------------------------------------------|-------------------------------------------------------------------------------------------------------------------------|
| Application Period (online with OpenCCC)Schedule of Classes on the website. | Begins October 1, 2020<br>April 12                                                                                      |
| Registration Notifications                                                  | April 12                                                                                                                |
| Registration Period                                                         | April 26-August 14                                                                                                      |
| Payment Deadline                                                            | (For specific details, refer to the<br>payment table and drop<br>process for non-payment in the<br>Schedule of Classes) |
| Convocation                                                                 | August 11                                                                                                               |
| Institutional Flex Days                                                     | August 12-13                                                                                                            |
| INSTRUCTION BEGINS                                                          | 0                                                                                                                       |
| Late Registration                                                           | August 16-27                                                                                                            |
| Refund deadline for full-term classes                                       | August 27                                                                                                               |
| Deadline to ADD full-term classes                                           | August 27                                                                                                               |
| Census submission for full-term classes due from faculty                    | September 1                                                                                                             |
| Labor Day Holiday                                                           | September 6                                                                                                             |
| Deadline to DROP full-term classes without a "W" grade                      | September 6                                                                                                             |
| Deadline to DROP full-term classes with a "W" grade                         | October 28                                                                                                              |
| Veterans Day Holiday                                                        | November 11                                                                                                             |
| Deadline to ADD open-entry/exit classes                                     | November 16                                                                                                             |
| Deadline to apply for degrees and certificates                              | November 19                                                                                                             |
| Thanksgiving Holiday (college closed)                                       | November 25-28                                                                                                          |
| FINAL EXAMINATIONS                                                          | December 13-19                                                                                                          |
| INSTRUCTION ENDS                                                            | December 19                                                                                                             |
| Winter Recess (college closed)                                              | December 23-January 2                                                                                                   |
| Grades due from Faculty                                                     | January 4                                                                                                               |
| Grades available online                                                     | January 5                                                                                                               |

#### FAST TRACK I (08/16/2021-10/06/2021)

| Registration                                         | April 26-August 14 |
|------------------------------------------------------|--------------------|
| INSTRUCTION BEGINS                                   | August 16          |
| Late Registration                                    | August 16-20       |
| Deadline to ADD Track 1 classes                      | August 20          |
| Census submission due from Faculty                   | August 23          |
| Deadline to DROP Track 1 classes without a "W" grade | August 24          |
| Deadline to DROP Track 1 classes with a "W" grade    | September 16       |
| Track I: INSTRUCTION ENDS                            | October 6          |
| Grades due from Faculty                              | October 13         |

#### 14-WEEK SESSION (09/07/2021-12/10/2021)

| Registration                                         | April 26-September 6 |
|------------------------------------------------------|----------------------|
| INSTRUCTION BEGINS                                   | September 7          |
| Late Registration                                    | September 7-13       |
| Deadline to ADD 14-week classes                      | September 13         |
| Census submission due from Faculty                   | September 22         |
| Deadline to DROP 14-week classes without a "W" grade | September 23         |
| Deadline to DROP 14-week classes with a "W" grade    | November 2           |
| 14-week: INSTRUCTION ENDS                            | December 10          |
| Grades due from Faculty                              | January 4            |
|                                                      |                      |

#### FAST TRACK II (10/18/2021-12/09/2021)

| Registration                                         | April 26-October 17 |
|------------------------------------------------------|---------------------|
| INSTRUCTION BEGINS                                   | October 18          |
| Late Registration                                    | October 18-22       |
| Deadline to ADD Track 2 classes                      | October 22          |
| Census submission due from Faculty                   | October 25          |
| Deadline to DROP Track 2 classes without a "W" grade | October 26          |
| Deadline to DROP Track 2 classes with a "W" grade    | November 17         |
| Track 2: INSTRUCTION ENDS                            | December 9          |
| Grades due from Faculty                              | January 4           |

NOTE: Weekend classes meet following Friday holidays and before Monday holidays unless specifically designated as a holiday on this calendar.

| IMPORTANT SAFETY EVENTS                        |                  |  |
|------------------------------------------------|------------------|--|
| The Great California Shakeout Earthquake Drill | October 21, 2021 |  |
| Emergency Drill                                | TBA              |  |