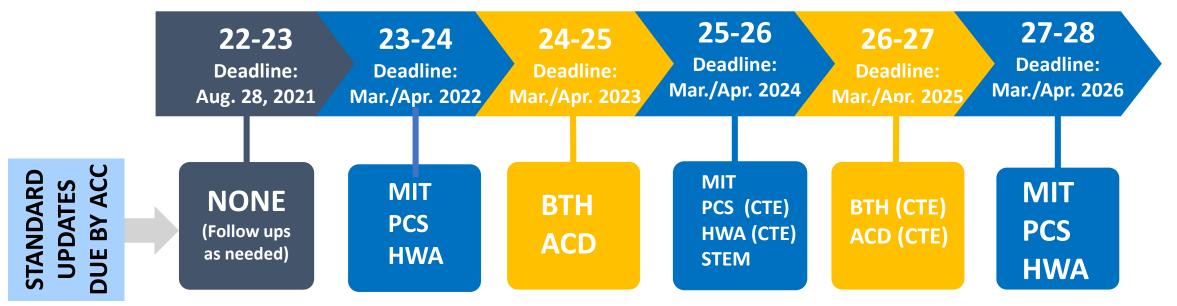

#### New Curriculum Submission Calendar

The Curriculum Committee has established a 6-year calendar that includes (1) new curriculum submission **deadlines** and (2) a **new schedule** for standard curriculum update (see attached document for details). The objectives were to:

- Simplify the standard updating process for faculty, the Curriculum Office, and Curriculum Committee by having one-submission date and requiring all departmental curriculum be updated in the same year (this also allows more meaningful review of curriculum because it can be evaluated all at once).
- Maintain compliance with required two-year updates for CTE courses and programs, six-year updates for non-CTE programs and courses, and five-year updates for ADTs.
- Have an earlier deadline to allow the intentional prioritization and agenda management for the committee and provides enough time for the extensive postlocal approval processing of curriculum (articulation, scheduling, catalog, student services, updating academic maps, etc.)

# Curriculum Submission Timeline 6-Year Submission Deadlines

Each ACC listed must submit all of their courses/programs in <u>CurrIQunet META</u> for the standard update process required by Title 5.

# **ALL FACULTY**

- Faculty who do not have standard updates due, but wish to submit curriculum proposals, must launch proposals by the deadline stated for that academic year.
  - AUGUST 28, 2021: Deadline to submit all curriculum proposal types: new and modified noncredit courses, new and modified programs, course deactivations (credit and noncredit), and program deactivations for the 2022-2023 Catalog.
- Launching a proposal into <u>CurrIQunet META</u> does not guarantee its approval. Coordination with discipline/department and technical issues all impact how quickly proposals are considered and approved.
- ✤ Faculty are encouraged to launch proposals earlier than the deadline listed.