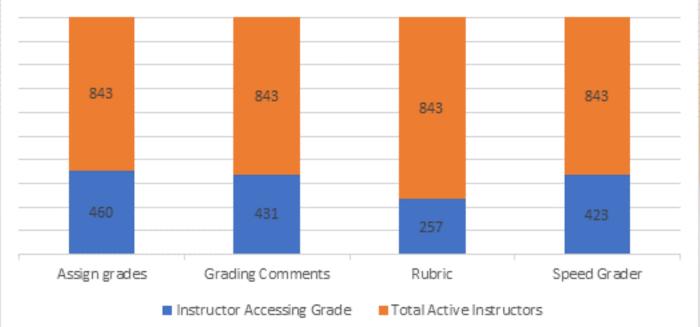

ors' current view of their Canvas shells
- Those courses that are cross-listed will see the names of all their courses cross-listed courses in the title and course card. For example, the name of the cross-listed courses will show ART-18-27711.2022/FA, ART-35-27714.2022/FA

12454.8. 3+ 4.31447

# Grading

# **Current Practice**

- Final grades are submitted in self-service.
- ITS runs a process overnight to post grades entered into the student's transcript

# With ILP

ILP allows for grades to be pushed from Canvas to Colleague immediately

# What this means

- Grades from the grade book are submitted by faculty without leaving Canvas
- Once grades are submitted, they are immediately available to students

# **Canvas Tips**

How do I use the Gradebook in Canvas?

# Grades Access in Canvas



# Communication/Support

- Biweekly global announcements to faculty in Canvas
- Leveraging DE Coaches
- Grading workshops (see DE Calendar)
- Visits here and Academic Senate

# Questions



Representing Chaffey College faculty in all academic & professional matters

# Faculty Communication Guidelines

As we enter post-pandemic conditions and enter a new sense of normalcy within the Chaffey community, the Academic Senate would like to provide guidance for faculty regarding the district approved modes of communication.

During the pandemic, faculty shifted modes of communication to solely online options. Many faculty used any and all modes of communicating in an attempt to foster connection with students. Faculty may have implemented the use of their personal email, phone numbers, and soci