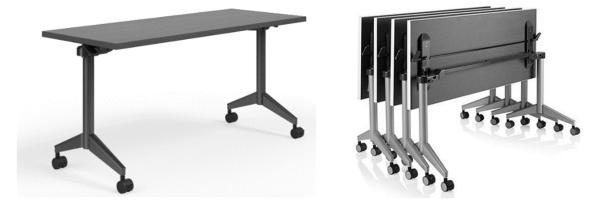

## FF&E STANDARDS DOCUMENTATION ACADEMIC APPLICATIONS

Item: Student, Faculty Tables

Applications: Classrooms

**Product Specifications:** 

Vendor: KI

Product Name: Pirouette Nesting Training Tables

Model Number: PINR2472T-74P (Confirm width per project)

Details: All tables shall be 24" x 72" x 29"H unless otherwise required by project. All units shall have 2 mm impact resistant edge, high pressure laminate surface, legs outset for maximum user leg room, with either locking casters or glides as required by application. Flip top mechanism. All finishes shall comply with District Standards.