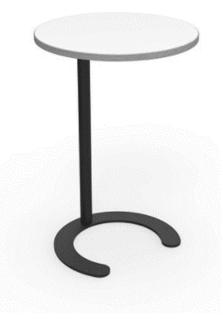

## FF&E STANDARDS DOCUMENTATION ADMINISTRATIVE APPLICATIONS

Item: Occasional Tables, Option #1

Applications: Public Area Waiting

**Product Specifications:** 

Vendor: KI

Product Name: C-Line Series

Model Number: Varies

Details: All units shall have high pressure laminate surfaces. Size and shape to be determine by project requirements. All finishes shall comply with District Standards.