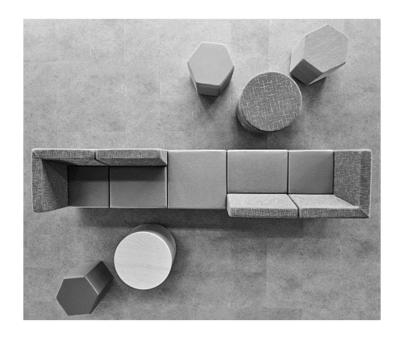

## FF&E STANDARDS DOCUMENTATION ADMINISTRATIVE APPLICATIONS

Item: Lounge Seating, Option #2

Applications: Public Area Waiting

**Product Specifications:** 

Vendor: KI

Product Name: MyPlace Lounge Series

Model Number: Varies

Details: All units shall have upholstered seats and backs. Configuration to be determined by project requirements. All finishes shall comply with District Standards.