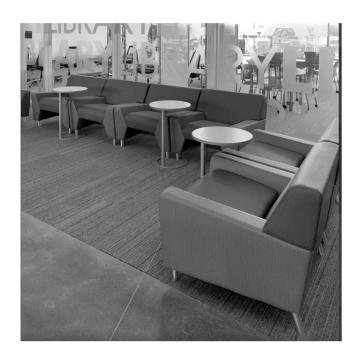

## FF&E STANDARDS DOCUMENTATION ADMINISTRATIVE APPLICATIONS

Item: Lounge Seating, Option #3

Applications: Public Area Waiting

**Product Specifications:** 

Vendor: KI

Product Name: MyWay Lounge Series

Model Number: Varies

Details: All units shall have upholstered seats and backs, and Chrome feet. Configuration to be determined by project requirements. All finishes shall comply with District Standards.