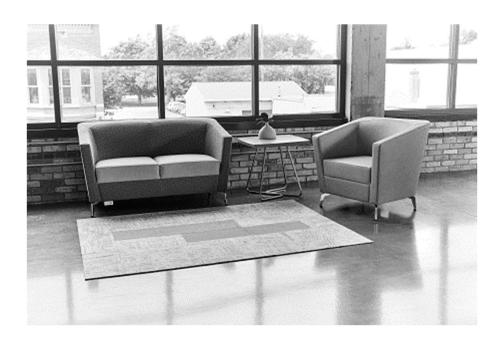

## FF&E STANDARDS DOCUMENTATION ADMINISTRATIVE APPLICATIONS

Item: Lounge Seating, Option #1

Applications: Public Area Waiting

**Product Specifications:** 

Vendor: KI

Product Name: Jubilee Series

Model Number: Varies

Details: All units shall have upholstered seat and backs, 4 Leg base with stainless steel glides and Chrome base. All finishes shall comply with District Standards.