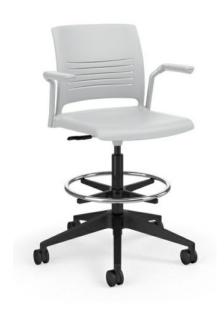

## FF&E STANDARDS DOCUMENTATION ACADEMIC APPLICATIONS

Item: Instructor's Stools, Lab

Applications: Science, Art Labs

**Product Specifications:** 

Vendor: KI

Product Name: Strive Stool, Arms

Model Number: SPSCAP

Details: All units shall have poly seat & back shells, fixed arms, hard surface casters and Chrome foot ring. All finishes shall comply with District Standards.