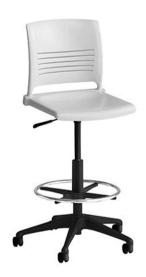

## FF&E STANDARDS DOCUMENTATION ACADEMIC APPLICATIONS

Item: Instructor's Stools, Lab

Applications: Science, Art Labs

**Product Specifications:** 

Vendor: KI

Product Name: Strive Stool, Armless

Model Number: SPSCNP

Details: All units shall have poly seat & back shells, no arms, hard surface casters and Chrome foot ring. All finishes shall comply with District Standards.