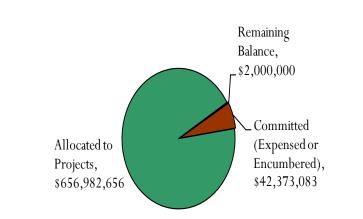

#### Measure P Bond Funds

(Includes Rancho Cucamonga, Fontana and Chino Campuses)

| Total Measure P Bond Funds         | \$701,355,739 | 100.00% |
|------------------------------------|---------------|---------|
| Committed (Expensed or Encumbered) | \$42,373,083  | 6.04%   |
| Allocated to Projects              | \$656,982,656 | 93.67%  |
| Remaining Balance                  | \$2,000,000   | 0.29%   |