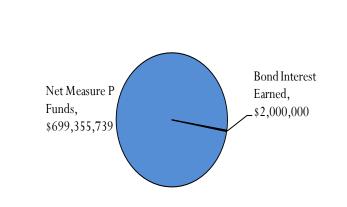

#### **Measure P Bond Funds**

(Includes Rancho Cucamonga, Fontana and Chino Campuses)

| Fund Source                | Amount        | Percentage of<br>Total |
|----------------------------|---------------|------------------------|
| Original Measure P Bond    | \$700,000,000 | 99.81%                 |
| Less Cost of Issuance      | (\$644,261)   | -0.09%                 |
| Net Measure P Funds        | \$699,355,739 | 99.71%                 |
| Bond Interest Earned       | \$2,000,000   | 0.29%                  |
| Total Measure P Bond Funds | \$701,355,739 | 100.00%                |