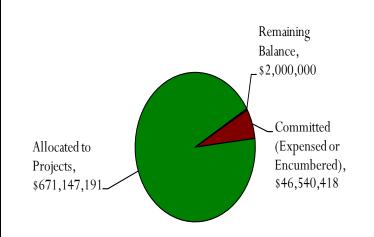

## **Program Funds**

(Includes Rancho Cucamonga, Fontana and Chino Campuses)

| Total Program Funds                | \$719,687,609 | 100.00% |
|------------------------------------|---------------|---------|
| Committed (Expensed or Encumbered) | \$46,540,418  | 6.47%   |
| Allocated to Projects              | \$671,147,191 | 93.26%  |
| Remaining Balance                  | \$2,000,000   | 0.28%   |