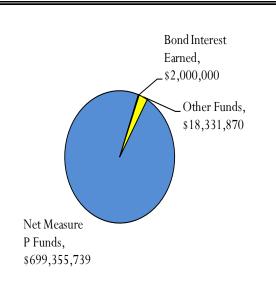

### **Program Funds**

(Includes Rancho Cucamonga, Fontana and Chino Campuses)

| Fund Source             | Amount        | Percentage of<br>Total |
|-------------------------|---------------|------------------------|
| Original Measure P Bond | \$700,000,000 | 97.26%                 |
| Less Cost of Issuance   | (\$644,261)   | -0.09%                 |
| Net Measure P Funds     | \$699,355,739 | 97.17%                 |
| Bond Interest Earned    | \$2,000,000   | 0.28%                  |
| Other Funds             | \$18,331,870  | 2.55%                  |
| Total Program Funds     | \$719,687,609 | 100.00%                |